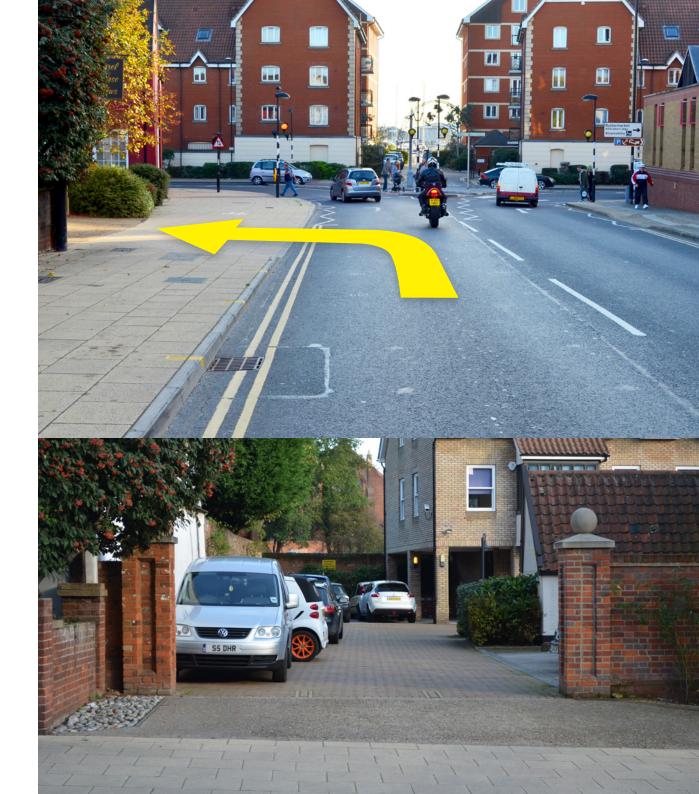

#### Sorrel Horse Mews

Following Grimwade Street towards the waterfront turn left as illustrated into Sorrel Horse Mews.

The driveway is the last left exit before following the one way system to University Campus Suffolk.